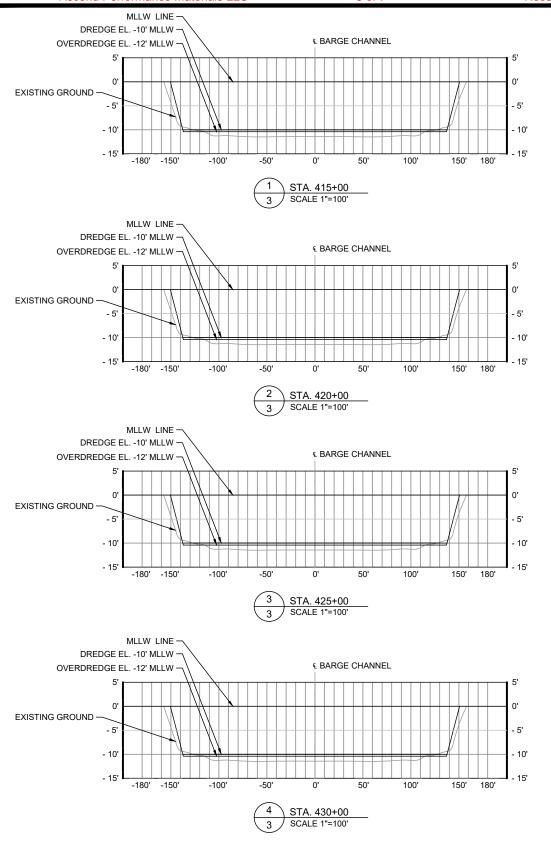

-------------|
|           |                        | APPLIED BY:     | LLOYD ENGINEERING , INC.          |
| PROJECT   | APPLIC. No:            | SWG. 1992-02784 |                                   |
| LOCATION: | BRAZORIA COUNTY, TEXAS | COUNTY:         | BRAZORIA                          |
|           |                        | WATER BODY:     | CHOCOLATE BAYOU                   |
|           |                        | DATUM:          | MLLW                              |

| ENGINEERING, INC<br>STATE OF TEXAS, USA |   |
|-----------------------------------------|---|
| LICENSE NO. F-002846                    | I |

| DESIGN BY: | JW         |
|------------|------------|
| DRAWN BY:  | JV         |
| SCALE:     | AS NOTED   |
| DATE:      | 10/21/2024 |
| SHEET No:  |            |

5





| PURPOSE:  | CHOCOLATE BAYOU             | OWNER:      | ASCEND PERFORMANCE MATERIALS, LLC |
|-----------|-----------------------------|-------------|-----------------------------------|
|           | PERMIT MODIFICATION PROJECT | APPLIED BY: | LLOYD ENGINEERING , INC.          |
|           |                             | APPLIC. No: | SWG. 1992-02784                   |
| LOCATION: | BRAZORIA COUNTY, TEXAS      | COUNTY:     | BRAZORIA                          |
|           |                             | WATER BODY: | CHOCOLATE BAYOU                   |
|           |                             | DATUM:      | MLLW                              |

| LOYD                                    |   |
|-----------------------------------------|---|
| ENGINEERING, INC<br>STATE OF TEXAS, USA |