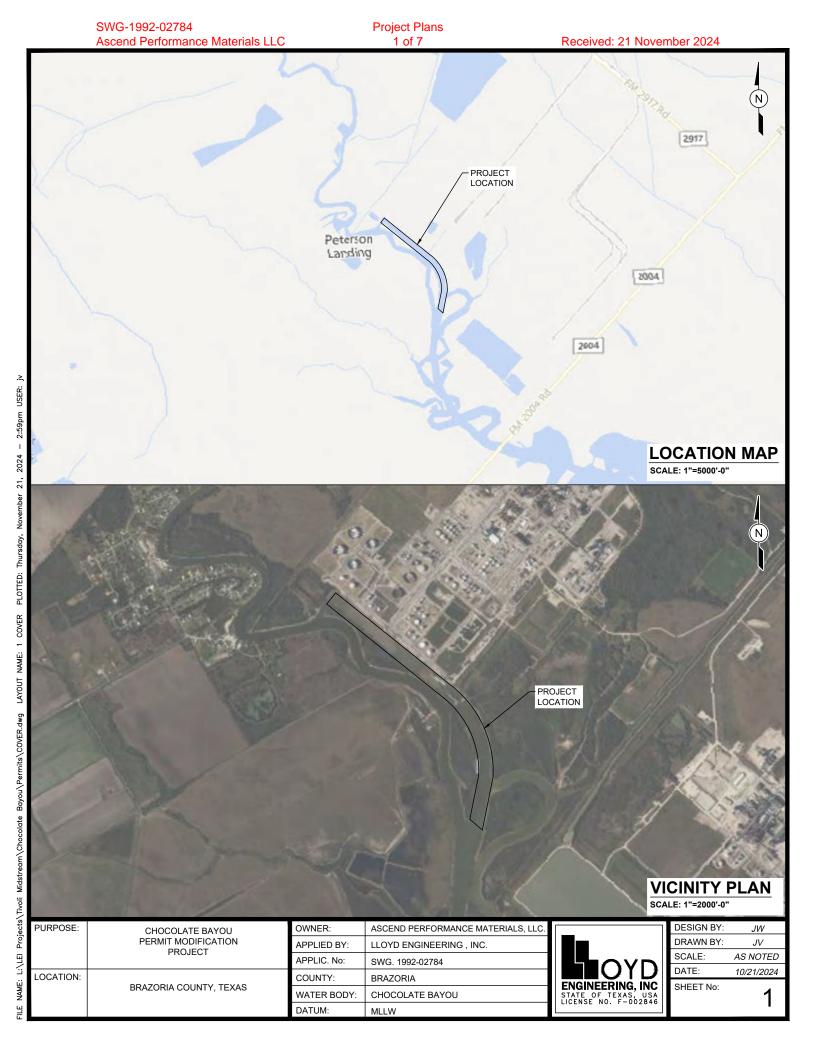

| PURPOSE: CHOCOLATE BAYOU | OWNER:                      | ASCEND PERFORMANCE MATERIALS, LLC |                          |
|--------------------------|-----------------------------|-----------------------------------|--------------------------|
|                          | PERMIT MODIFICATION PROJECT | APPLIED BY:                       | LLOYD ENGINEERING , INC. |
|                          | FROJECT                     | APPLIC. No:                       | SWG. 1992-02784          |
| LOCATION:                | DDA ZODIA GOLINITY TEVAO    | COUNTY:                           | BRAZORIA                 |
|                          | BRAZORIA COUNTY, TEXAS      | WATER BODY:                       | CHOCOLATE BAYOU          |
|                          |                             | DATUM:                            | MLLW                     |