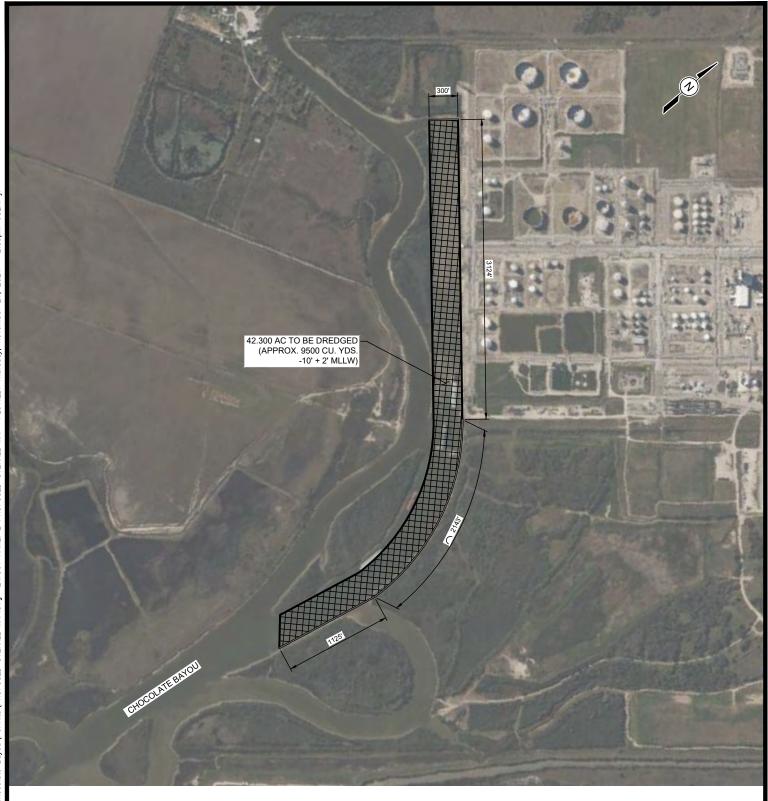

| DESIGN BY: | JVV        |
|------------|------------|
| DRAWN BY:  | JV         |
| SCALE:     | AS NOTED   |
| DATE:      | 10/21/2024 |
| SHEET No:  |            |

3 3

| DEDMIT MODIFICATION | CHOCOLATE BAYOU        | OWNER:                   | ASCEND PERFORMANCE MATERIALS, LLC |
|---------------------|------------------------|--------------------------|-----------------------------------|
|                     | APPLIED BY:            | LLOYD ENGINEERING , INC. |                                   |
|                     | PROJECT                | APPLIC. No:              | SWG. 1992-02784                   |
| LOCATION:           | BRAZORIA COUNTY, TEXAS | COUNTY:                  | BRAZORIA                          |
|                     |                        | WATER BODY:              | CHOCOLATE BAYOU                   |
|                     |                        | DATUM:                   | MLLW                              |