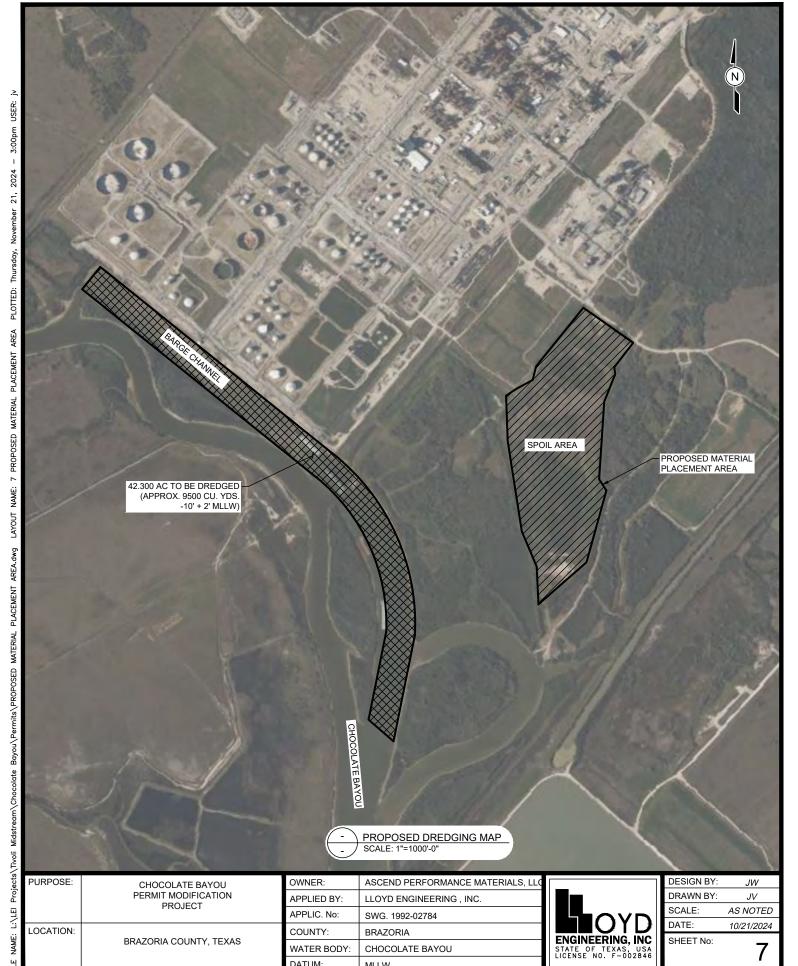

LIED BY: | LLOYD ENGINEERING , INC.          |
|           |                             | APPLIC. No: | SWG. 1992-02784                   |
| LOCATION: | BRAZORIA COUNTY, TEXAS      | COUNTY:     | BRAZORIA                          |
|           |                             | WATER BODY: | CHOCOLATE BAYOU                   |
|           |                             | DATUM:      | MLLW                              |

| LOYD                                    |   |
|-----------------------------------------|---|
| ENGINEERING, INC<br>STATE OF TEXAS, USA |   |
| LICENSE NO. F-002846                    | ı |

| DESIGN BY: | JW         |
|------------|------------|
| DRAWN BY:  | JV         |
| SCALE:     | AS NOTED   |
| DATE:      | 10/21/2024 |
|            |            |

SHEET No:

6



DATUM:

MLLW