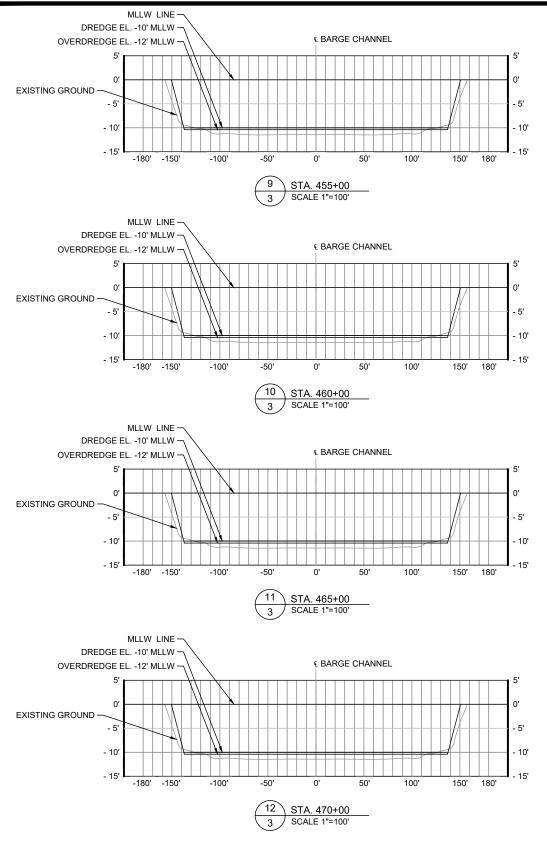

| DESIGN BT. | JVV        |
|------------|------------|
| DRAWN BY:  | JV         |
| SCALE:     | AS NOTED   |
| DATE:      | 10/21/2024 |
| SHEET No:  | 4          |

| PURPOSE:  | DEDMIT MODIFICATION    | OWNER:          | ASCEND PERFORMANCE MATERIALS, LLC |
|-----------|------------------------|-----------------|-----------------------------------|
|           |                        | APPLIED BY:     | LLOYD ENGINEERING , INC.          |
| PROJECT   | APPLIC. No:            | SWG. 1992-02784 |                                   |
| LOCATION: | BRAZORIA COUNTY, TEXAS | COUNTY:         | BRAZORIA                          |
|           |                        | WATER BODY:     | CHOCOLATE BAYOU                   |
|           |                        | DATUM:          | MLLW                              |