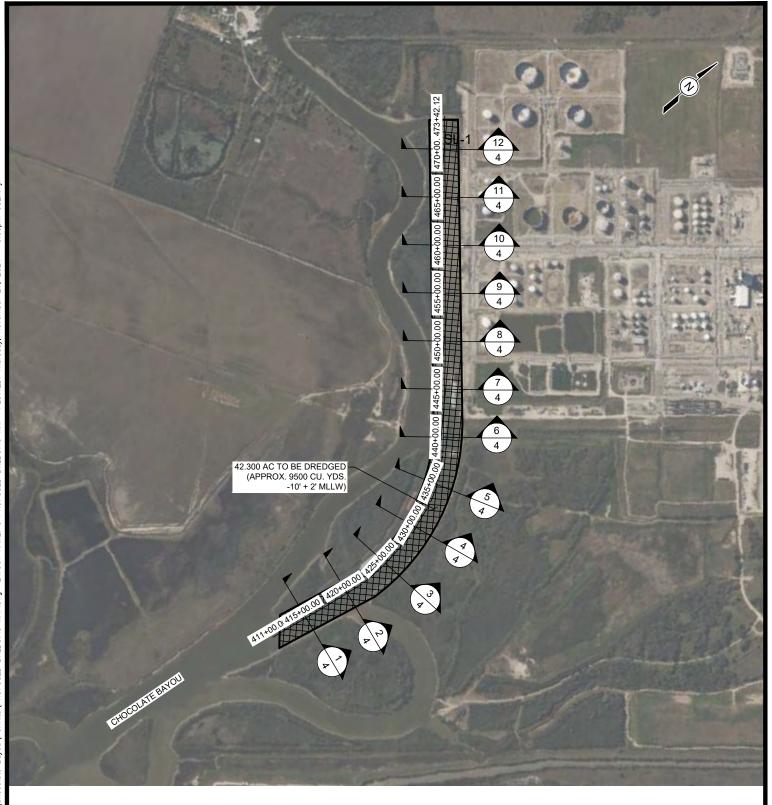

| PURPOSE: CHOCOLATE BAYOU | OWNER:                      | ASCEND PERFORMANCE MATERIALS, LLC |                          |
|--------------------------|-----------------------------|-----------------------------------|--------------------------|
|                          | PERMIT MODIFICATION PROJECT | APPLIED BY:                       | LLOYD ENGINEERING , INC. |
|                          | FROJECT                     | APPLIC. No:                       | SWG. 1992-02784          |
| LOCATION:                | DDA ZODIA GOLINITY TEVAO    | COUNTY:                           | BRAZORIA                 |
|                          | BRAZORIA COUNTY, TEXAS      | WATER BODY:                       | CHOCOLATE BAYOU          |
|                          |                             | DATUM:                            | MLLW                     |