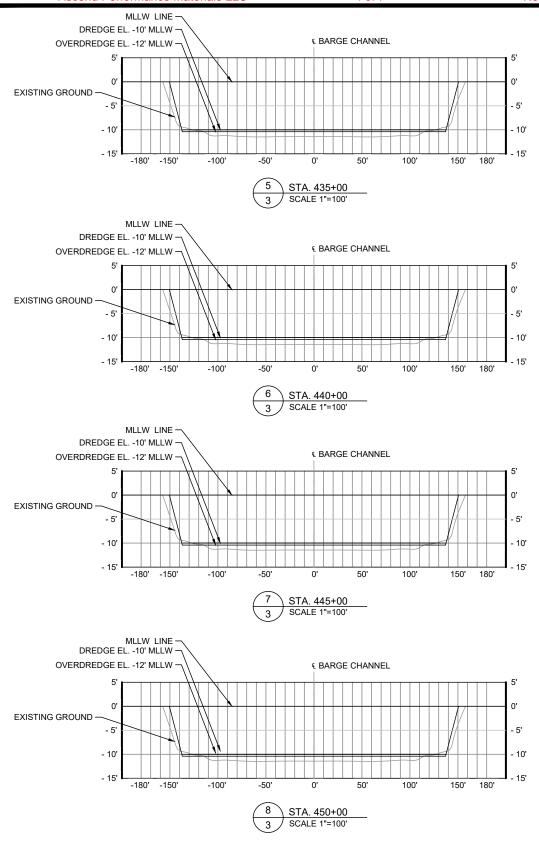

| DESIGN BY: | JVV        |
|------------|------------|
| DRAWN BY:  | JV         |
| SCALE:     | AS NOTED   |
| DATE:      | 10/21/2024 |
| SHEET No:  |            |

3 3

| DEDMIT MODIFICATION | CHOCOLATE BAYOU        | OWNER:                   | ASCEND PERFORMANCE MATERIALS, LLC |
|---------------------|------------------------|--------------------------|-----------------------------------|
|                     | APPLIED BY:            | LLOYD ENGINEERING , INC. |                                   |
|                     | PROJECT                | APPLIC. No:              | SWG. 1992-02784                   |
| LOCATION:           | BRAZORIA COUNTY, TEXAS | COUNTY:                  | BRAZORIA                          |
|                     |                        | WATER BODY:              | CHOCOLATE BAYOU                   |
|                     |                        | DATUM:                   | MLLW                              |